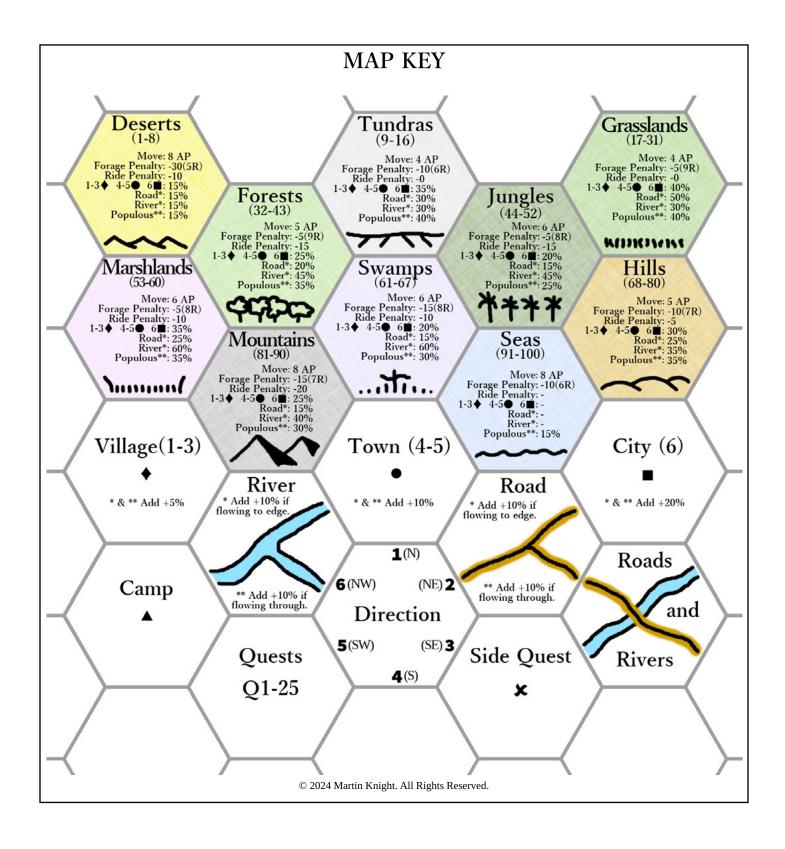

#### WORLD BUILDER ACTIONS

The "World Builder Game" is played by spending Action Points (AP), with the overall goal to locate and complete 25 quests on each world builder sheet. The actions below can be performed in any order.

**REST (2 AP)** - The adventurer rests and recovers; remove 1 point of fatigue.

**SCOUT (2 AP)** - Choose adjacent hex and generate it (see Generating a Hex); then check for an event (% is the current terrain's pop + mods for settlements, roads and rivers.