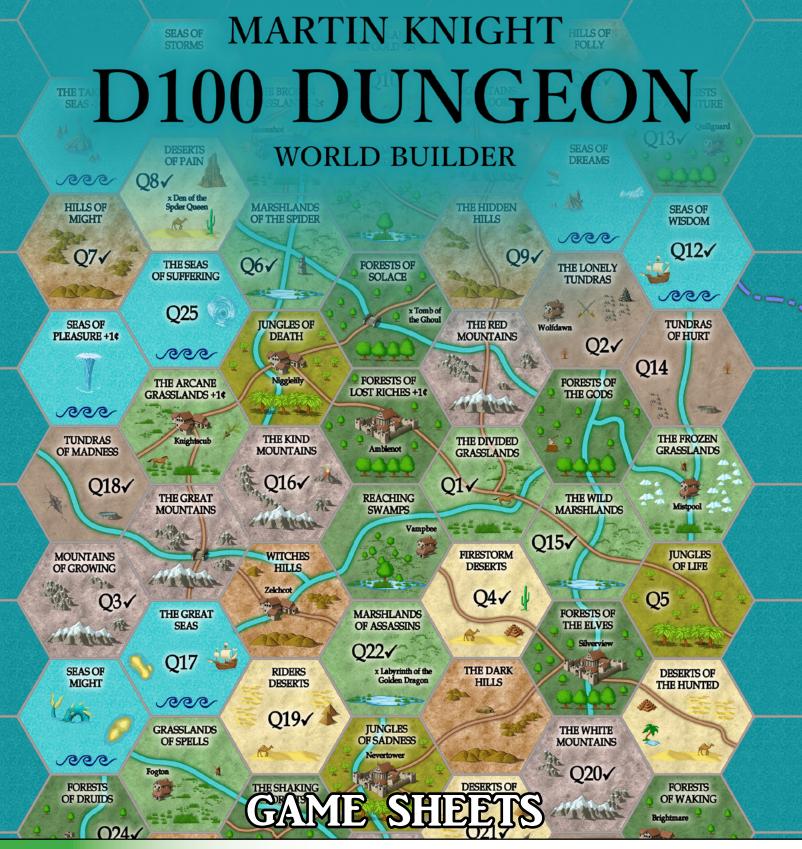

#### WORLD BUILDER ACTIONS

The "World Builder Game" is played by spending Action Points (AP), with the overall goal to locate and complete 25 quests on each world builder sheet. The actions below can be performed in any order.

**REST (2 AP)** - The adventurer rests and recovers; remove 1 point of fatigue.

**SCOUT (2 AP)** - Choose adjacent hex and generate it (see Generating a Hex); then check for an event (% is the current terrain's pop + mods for settlements, roads and rivers.